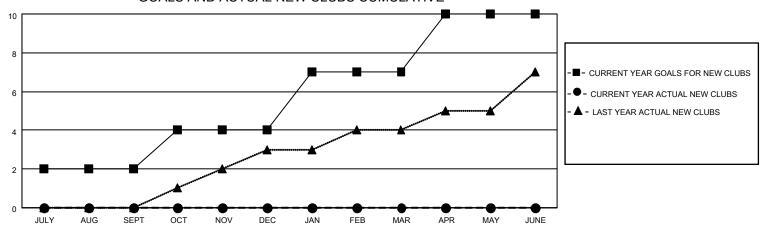

### GOALS AND ACTUAL NEW CLUBS CUMULATIVE

## District 418

| Clubs         |               |             |               | Members               |                        |                         |                                                    |  |
|---------------|---------------|-------------|---------------|-----------------------|------------------------|-------------------------|----------------------------------------------------|--|
|               | RESULTS FOR   | R 2020-2021 |               | RESULTS FOR 2020-2021 |                        |                         |                                                    |  |
| QUARTER       | NEW CLUB GOAL | NEW CLUBS   | DROPPED CLUBS | QUARTER MEMI          | BER GROWTH NET<br>GOAL | MEMBER GROWTH<br>ACTUAL | DROPPED<br>MEMBERS ACTUAL<br>(including transfers) |  |
| JULY/AUG/SEPT | 2             | 0           | 0             | JULY/AUG/SEPT         | 0                      | 28                      | 3                                                  |  |
| OCT/NOV/DEC   | 2             | 0           | 0             | OCT/NOV/DEC           | 12                     | 0                       | 0                                                  |  |
| JAN/FEB/MAR   | 3             | 0           | 0             | JAN/FEB/MAR           | 12                     | 0                       | 0                                                  |  |
| APR/MAY/JUNE  | 3             | 0           | 0             | APR/MAY/JUNE          | 15                     | 0                       | 0                                                  |  |