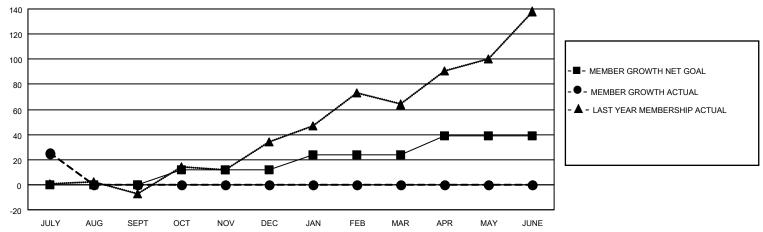

### GOALS AND ACTUAL MEMBERS CUMULATIVE

| DROPPED CLUBS: 0 |   | 6 CLUBS OF 27 ADDED 1 OR MORE<br>NEW MEMBERS | GENDER DISTRIBUTION  MALE 492 (61.50%) |              |    |
|------------------|---|----------------------------------------------|----------------------------------------|--------------|----|
| DROPPED MEMBERS  |   |                                              | FEMALE                                 | 308 (38.50%) |    |
| DECEASED         | 0 | CLICK HERE FOR CUMULATIVE                    | TOTAL FAMILY UNIT MEMBERS              |              | 14 |
| CLUB CANCELLED   | 0 | MEMBERSHIP DATA                              | FAMILY MEMBERS PAYING HALF DUES        |              | 7  |
| OTHER            | 3 |                                              |                                        |              | ,  |
| TOTAL            | 3 |                                              |                                        |              |    |

## District 418

| Clubs         |               |             |               | Members               |                        |                         |                                                    |  |
|---------------|---------------|-------------|---------------|-----------------------|------------------------|-------------------------|----------------------------------------------------|--|
|               | RESULTS FOR   | R 2020-2021 |               | RESULTS FOR 2020-2021 |                        |                         |                                                    |  |
| QUARTER       | NEW CLUB GOAL | NEW CLUBS   | DROPPED CLUBS | QUARTER MEMI          | BER GROWTH NET<br>GOAL | MEMBER GROWTH<br>ACTUAL | DROPPED<br>MEMBERS ACTUAL<br>(including transfers) |  |
| JULY/AUG/SEPT | 2             | 0           | 0             | JULY/AUG/SEPT         | 0                      | 28                      | 3                                                  |  |
| OCT/NOV/DEC   | 2             | 0           | 0             | OCT/NOV/DEC           | 12                     | 0                       | 0                                                  |  |
| JAN/FEB/MAR   | 3             | 0           | 0             | JAN/FEB/MAR           | 12                     | 0                       | 0                                                  |  |
| APR/MAY/JUNE  | 3             | 0           | 0             | APR/MAY/JUNE          | 15                     | 0                       | 0                                                  |  |